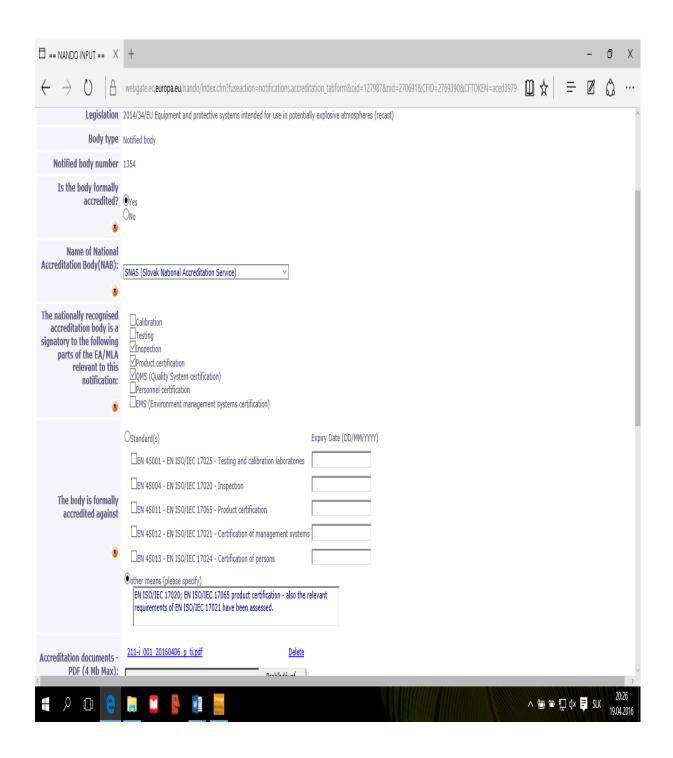

| Body type                                                                                                                       | Notified body                                                                                                                                                            |                          |
|---------------------------------------------------------------------------------------------------------------------------------|--------------------------------------------------------------------------------------------------------------------------------------------------------------------------|--------------------------|
| Notified body<br>number                                                                                                         | 1354                                                                                                                                                                     |                          |
| Is the body formally accredited?                                                                                                | Yes No                                                                                                                                                                   |                          |
|                                                                                                                                 |                                                                                                                                                                          |                          |
| Name of National<br>Accreditation<br>Body(NAB):                                                                                 | SNAS (Slovak National Accreditation Service)                                                                                                                             | •                        |
| The nationally recognised accreditation body is a signatory to the following parts of the EA/MLA relevant to this notification: | Calibration  Testing  Inspection  Product certification  QMS (Quality System certification)  Personnel certification  EMS (Environment management systems certification) | tion)                    |
| The body is formally accredited against                                                                                         |                                                                                                                                                                          | Expiry Date (DD/MM/YYYY) |
| Accreditation                                                                                                                   |                                                                                                                                                                          | 5.1.                     |